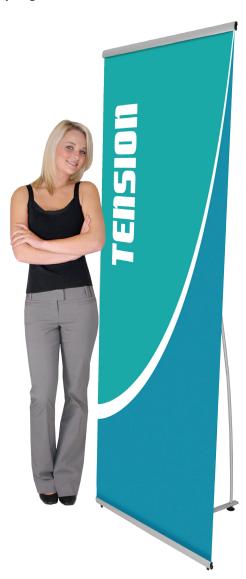

## Lightning

Lightweight and easy to use, the Lightning is a good all around tension back banner stand. Snap lock graphic rails make changing the graphic fast and simple. The lightning comes complete with a budget carry bag.