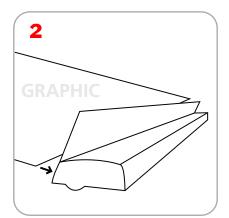

(including carry bag)                                                                |                                                              |

| Additional Information                                                   |                                                                           |
|--------------------------------------------------------------------------|---------------------------------------------------------------------------|
| <b>Shipping Dimensions:</b> 35" x 6" x 6" x 6" 889mm x 152.4mm x 152.4mm | Graphic: Add 1/2" bleed to top and 1/2" (12.7mm) bleed to base of graphic |
| Shipping Weight:<br>6 lbs / 2.72kg                                       | Included in Kit: Base rail, top rail, bungee pole and carry bag           |

## Lightning Graphic Attachment









Lightning Assembly