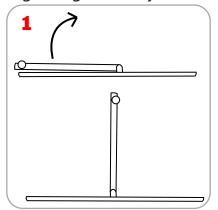

|                                                              |

| Additional Information                                                   |                                                                           |
|--------------------------------------------------------------------------|---------------------------------------------------------------------------|
| <b>Shipping Dimensions:</b> 35" x 6" x 6" x 6" 889mm x 152.4mm x 152.4mm | Graphic: Add 1/2" bleed to top and 1/2" (12.7mm) bleed to base of graphic |
| Shipping Weight:<br>6 lbs / 2.72kg                                       | Included in Kit: Base rail, top rail, bungee pole and carry bag           |

## Lightning Graphic Attachment









Lightning Assembly