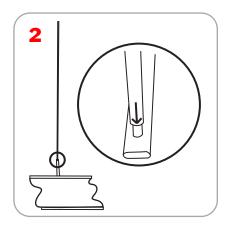

|                                                              |

| Additional Information                                                   |                                                                           |
|--------------------------------------------------------------------------|---------------------------------------------------------------------------|
| <b>Shipping Dimensions:</b> 35" x 6" x 6" x 6" 889mm x 152.4mm x 152.4mm | Graphic: Add 1/2" bleed to top and 1/2" (12.7mm) bleed to base of graphic |
| Shipping Weight:<br>6 lbs / 2.72kg                                       | Included in Kit: Base rail, top rail, bungee pole and carry bag           |

## Lightning Graphic Attachment









Lightning Assembly