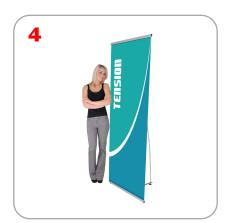

## Lightning

Lightweight and easy to use, the Lightning is a good all around tension back banner stand. Snap lock graphic rails make changing the graphic fast and simple. The lightning comes complete with a budget carry bag.