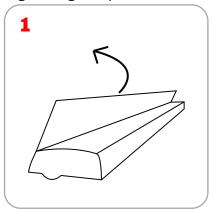

g) (including carry bag)                                                                |                                                              |

| Additional Information                                                   |                                                                           |
|--------------------------------------------------------------------------|---------------------------------------------------------------------------|
| <b>Shipping Dimensions:</b> 35" x 6" x 6" x 6" 889mm x 152.4mm x 152.4mm | Graphic: Add 1/2" bleed to top and 1/2" (12.7mm) bleed to base of graphic |
| Shipping Weight:<br>6 lbs / 2.72kg                                       | Included in Kit: Base rail, top rail, bungee pole and carry bag           |

## Lightning Graphic Attachment









Lightning Assembly