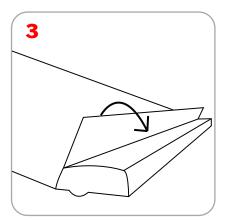

including carry bag)                                                                |                                                              |

| Additional Information                                                   |                                                                           |
|--------------------------------------------------------------------------|---------------------------------------------------------------------------|
| <b>Shipping Dimensions:</b> 35" x 6" x 6" x 6" 889mm x 152.4mm x 152.4mm | Graphic: Add 1/2" bleed to top and 1/2" (12.7mm) bleed to base of graphic |
| Shipping Weight:<br>6 lbs / 2.72kg                                       | Included in Kit: Base rail, top rail, bungee pole and carry bag           |

## Lightning Graphic Attachment









Lightning Assembly