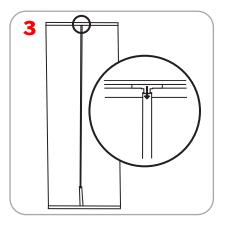

|                                                              |

| Additional Information                                                   |                                                                           |
|--------------------------------------------------------------------------|---------------------------------------------------------------------------|
| <b>Shipping Dimensions:</b> 35" x 6" x 6" x 6" 889mm x 152.4mm x 152.4mm | Graphic: Add 1/2" bleed to top and 1/2" (12.7mm) bleed to base of graphic |
| Shipping Weight:<br>6 lbs / 2.72kg                                       | Included in Kit: Base rail, top rail, bungee pole and carry bag           |

## Lightning Graphic Attachment









Lightning Assembly