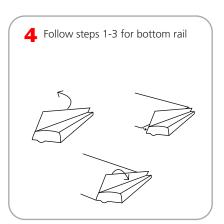

cluding carry bag)                                                                |                                                              |

| Additional Information                                                   |                                                                           |
|--------------------------------------------------------------------------|---------------------------------------------------------------------------|
| <b>Shipping Dimensions:</b> 35" x 6" x 6" x 6" 889mm x 152.4mm x 152.4mm | Graphic: Add 1/2" bleed to top and 1/2" (12.7mm) bleed to base of graphic |
| Shipping Weight:<br>6 lbs / 2.72kg                                       | Included in Kit: Base rail, top rail, bungee pole and carry bag           |

## Lightning Graphic Attachment









Lightning Assembly