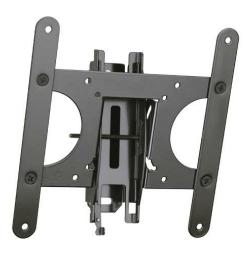

## features and benefits:

- Small monitor mountIdeal for Orbital Express Truss
- Monitor size 13"- 39"; monitor max weight per product changes based on application
- Black
- Easily adjust mounted tv
- Five year warranty against manufacturer defects

## dimensions:

| Hardware                                                                                           | Shipping                                                                                                          |
|----------------------------------------------------------------------------------------------------|-------------------------------------------------------------------------------------------------------------------|
| Assembled unit:<br>8.69"w x 7.5"h x 1.78"d<br>220.7mm(w) x 190.5mm(h) x 45mm(d)<br>Tilt 12° / -12° | Shipping dimensions:<br>10"l x 8"h x 3"d<br>254mm(l) x 203mm(h) x 76mm(d)<br>Shipping weight:<br>5 lbs / 2.26 kgs |
|                                                                                                    |                                                                                                                   |
| additional information:                                                                            |                                                                                                                   |
| - Monitor not included                                                                             |                                                                                                                   |
|                                                                                                    |                                                                                                                   |
|                                                                                                    | -                                                                                                                 |