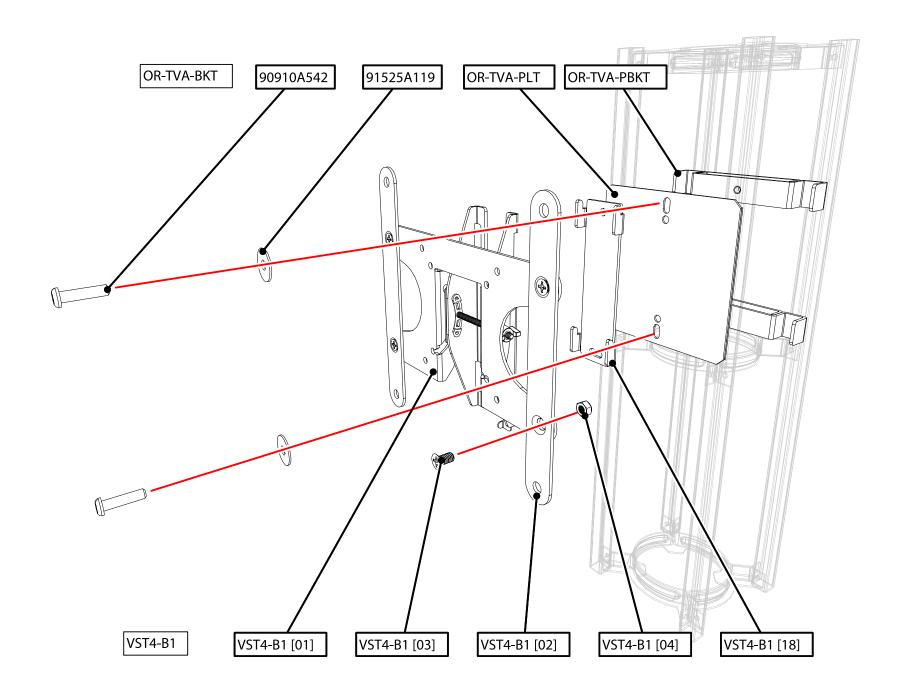

## OR-LCD Exploded View:

Secure monitor mount to orbital truss bracket with bolts and washers as shown below.