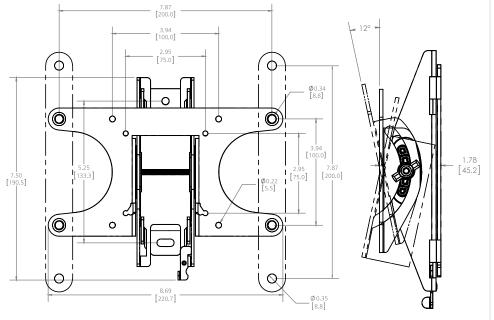

## dimensions:

| Hardware                                                                                           | Shipping                                                                                                          |
|----------------------------------------------------------------------------------------------------|-------------------------------------------------------------------------------------------------------------------|
| Assembled unit:<br>8.69"w x 7.5"h x 1.78"d<br>220.7mm(w) x 190.5mm(h) x 45mm(d)<br>Tilt 12° / -12° | Shipping dimensions:<br>10"l x 8"h x 3"d<br>254mm(l) x 203mm(h) x 76mm(d)<br>Shipping weight:<br>5 lbs / 2.26 kgs |
|                                                                                                    |                                                                                                                   |
| additional information:                                                                            |                                                                                                                   |
| - Monitor not included                                                                             |                                                                                                                   |
|                                                                                                    |                                                                                                                   |
|                                                                                                    | -                                                                                                                 |